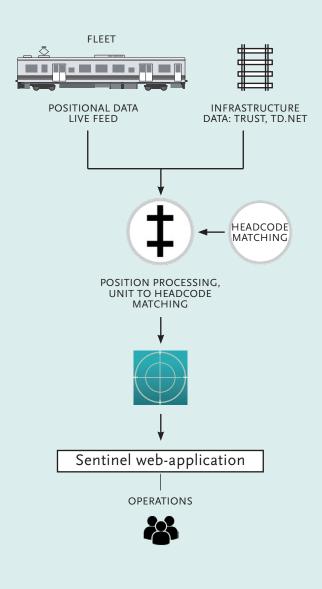

#### SENTINEL

SENTINEL

Sentinel is a fleet-wide tracking, monitoring and alerting solution that can connect staff with the state of a vehicle at the click of a button - and in real-time.

As well as real-time alerting, Sentinel highlights the impact of events on journeys and network performance and provides a unique insight into unit running and maintenance through a series of reports and dynamic visualisations.

# Data Capture Accurate, au

- Accurate, auditable and automated measurement and monitoring
- Better than GPS only systems by integrating multiple positional data sources providing total network coverage in tunnels, stations and network blackspots

#### **Fleet Monitoring**

- Better than rail-data-only (TRUST, TD.net) systems as every position and every second tracked to giving total monitoring within berths and sections.
- Better than rail-data-only (TRUST, TD.net) systems as every position and every second tracked to giving total monitoring within berths and sections.