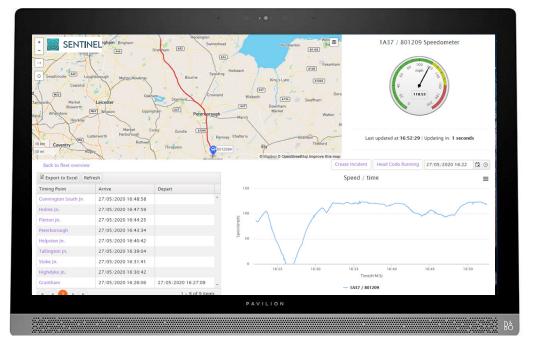

### SENTINEL DESKTOP

- Day 1 event and delay capture
- Centralised control
- Monitor any fleet vehicle
- Monitor on-board systems
- Reports and analysis
  - Targeted investigations
  - Delay attribution
  - Workflow analysis
  - PDF / Excel output
- Requirements
- HTML 5 compatible web browser

### SENTINEL CAPABILITIES

| 1        |   |   |   | ł |
|----------|---|---|---|---|
| /        | - |   |   |   |
| (        | ÷ | ÷ | 7 |   |
| <u>ا</u> |   |   |   |   |
|          |   | - |   |   |

- Industry application
- Reduce schedule 8 costs
- Identify and resolve subthreshold delays to 1 second
- Measure performance against latest industry metrics including Right-Time, On-Time, Passenger Time Loss (PTL)
- Precisely measure station dwells and delays including berth offsets, door movements and dispatch times