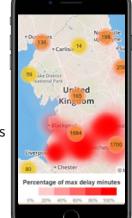

#### Performance

- Route cause analysis and attribution
- for subthreshold delays down to 1 second
- Resolve and attribute subthreshold delays on **day 1**
- Improve overall PPM