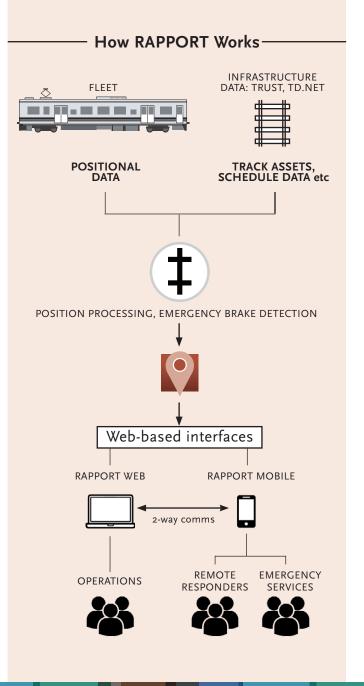

# Real-Time Incident Management

## **RAPPORT**

By integrating innovative technology to existing systems, RAPPORT (*Real-time, Accelerated Position and Protection of Rail Transport*) delivers a 'single source of truth' to Incident Response Teams (including emergency services) and Control functions which provides instant visibility and end-to-end management of an incident from the first alert through to the service recovery phase.

RAPPORT improves response times to incidents and accurately directs the right people to the right location - increasing the effectiveness, and reducing the impact of incident recovery.