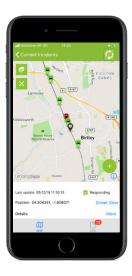

# RAPPORT MOBILE

- All responding team's exact location is captured
- Real-time information source
- Image and information capture via mobile handset
- Digitised report capturing of incidents
- Requirements
- iOS / Android.