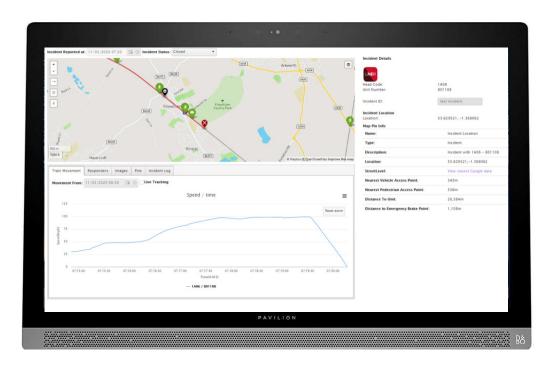

# **Industry application**

- Identifies incident location to within 3m positional certainty
- Automated emergency brake application detection
- · Incident replay function
- Visualisation of track assets and access points
- Resource tracking
- Cached mapping and incident information for complete coverage
- Mobile reporting capability for all responding agencies, including emergency services

### RAPPORT DESKTOP

- Central coordination
- Nearest staff/responders
- Entry / Exit points for emergency services
- Incident alerting
- Resource tracking
- Automated emergency break application detection
- Requirements
- HTML 5 compatible web browser